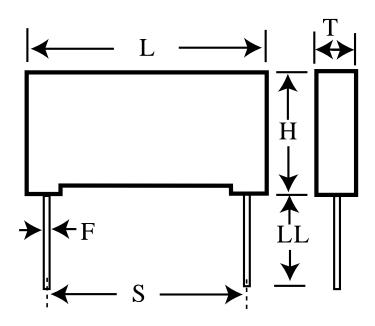

## **Dimensions (mm)**

## **Specifications**

| ID | Dimension | Tolerance | Manufacturer:               | KEMET                      |
|----|-----------|-----------|-----------------------------|----------------------------|
| L  | 13.5      | max       | Brand:                      | Rifa                       |
| Н  | 7.5       | max       | Capacitance:                | 2200 pF                    |
| T  | 3.9       | max       | Temperature Range:          | -40/+100C                  |
| S  | 10.2      | +/-0.4    | Rated Temperature:          | 100C                       |
| LL | 30        | nom       | Voltage @ rated temp:       | 1000V                      |
| F  | 0.6       | nom       | Voltage AC:                 | 250VAC                     |
|    |           |           | Tolerance:                  | +/-20%                     |
|    |           |           | Body Type:                  | Radial Molded              |
|    |           |           | Construction:               | Wound                      |
|    |           |           | Application:                | Safety: Y2                 |
|    |           |           | Dissipation Factor @ 1 kHz: | 1.3%                       |
|    |           |           | Insulation Resistance:      | 12 GOhm                    |
|    |           |           | Maximum dVdT:               | 2000v/us                   |
|    |           |           | UL_1283:                    | 250V                       |
|    |           |           | IEC_60384-14:               | 250V                       |
|    |           |           | EN_132400:                  | 250V                       |
|    |           |           | C_22.2_NO.8:                | 250V                       |
|    |           |           | Miscellaneous Electrical:   | fo= 37 MHz series(PME271Y) |
|    |           |           | Package Kind:               | Bulk                       |
|    |           |           | Package Quantity:           | 1000                       |