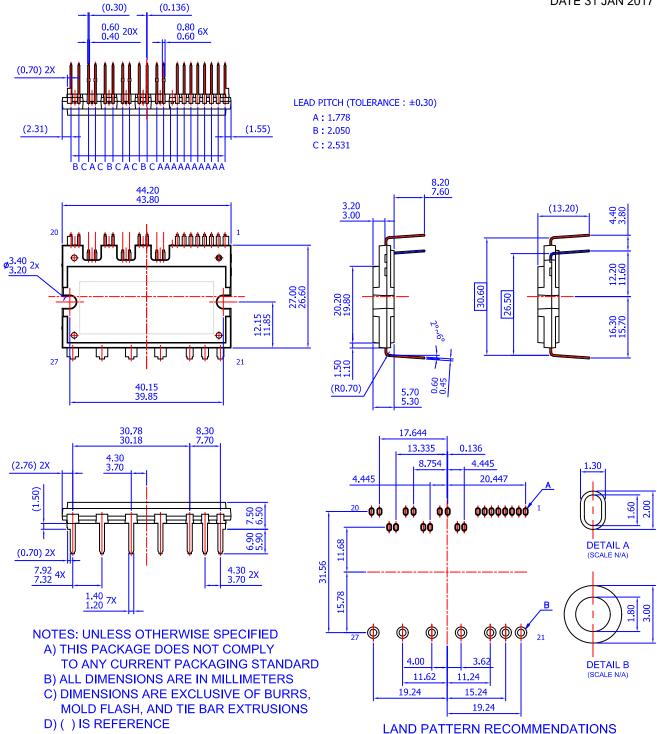

## SPMCA-027 / PDD STD, SPM27-CA, DBC TYPE CASE MODFJ

CASE MODFJ ISSUE O

**DATE 31 JAN 2017** 

| DOCUMENT NUMBER: | 98AON13563G                             | Electronic versions are uncontrolled except when accessed directly from the Document Repository.<br>Printed versions are uncontrolled except when stamped "CONTROLLED COPY" in red. |             |
|------------------|-----------------------------------------|-------------------------------------------------------------------------------------------------------------------------------------------------------------------------------------|-------------|
| DESCRIPTION:     | SPMCA-027 / PDD STD, SPM27-CA, DBC TYPE |                                                                                                                                                                                     | PAGE 1 OF 1 |